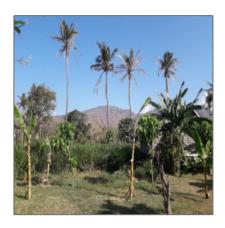

# 4 Are Land for lease 10 yeras, Jl. Melasti, Amed area - Karangasem, Bali.

4 are level land beautifully situated in a natural setting with views to Mt. Agung in the distance. 100 m from the beach.

Access road, electricity, watter.

Amed area - Jl. Melasti - Karangasem, Bali.

Total area: 400 m2

Price: 24.000 EUR (27.000 USD) lease for 10

years.