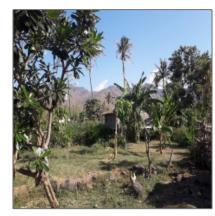

# 4 Are Land for lease 10 yeras, Jl. Melasti, Amed area - Karangasem, Bali.

4 are level land beautifully situated in a natural setting with views to Mt. Agung in the distance. 100 m from the beach.

Access road, electricity, watter.

Amed area - Jl. Melasti - Karangasem, Bali.

Total area: 400 m2

Price: 24.000 EUR (27.000 USD) lease for 10

years.