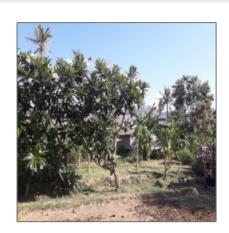

# 4 Are Land for lease 10 yeras, Jl. Melasti, Amed area - Karangasem, Bali.

4 are level land beautifully situated in a natural setting with views to Mt. Agung in the distance. 100 m from the beach.

Access road, electricity, watter.

Amed area - Jl. Melasti - Karangasem, Bali.

Total area: 400 m2

Price: 24.000 EUR (27.000 USD) lease for 10

years.