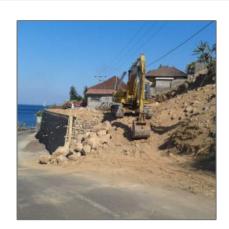

# 10 Are Land for sale, Amed area - Banyuning - Karangasem.

Terraced, retained and excavated for swimming pool, driveway and parking.

Japanese shipwreck point.

The land is sloping with magnificent ocean views across to Lombok, asphalt access road, electricity.

#### **Great investment!**

Asphalt access road, electrical connection.

Land size: 1.000 m2

Total price: 165.000 EUR

Ownership: Free Hold