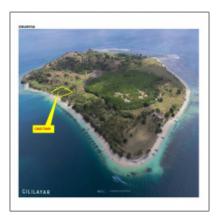

# Land on Gili Layar Island, Lombok 0,5 hectare

- Gili Layar, Lombok

#### **Property Description**

Gili Layar Island is one of small islands in the southwest of Lombok Island.

These islands are currently increasing in popularity and likewise a tourist boom can be expected in the near future, as is the case of the islands of Gili Trawangan, Gili Meno and Gili Air in the north.

Island: lombok

Regency: Lombok

City: Gili Layar

Longitude: E115° 54' 6.8"

Latitude: S9° 16' 24.2"