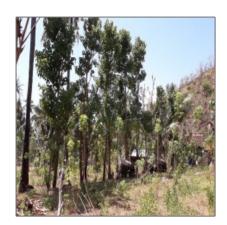

## **Property Description**

This beautiful land is located in very popular tourist area Lean - Amed, east coast of Bali Island.

To the beach is just 5 minutes away.

The access road leads to the land.

Great investment.

The plot is suitable for building a resort or a

private villas.

The size of the plot is 2.700 m2.

Price per m2: 105 EUR. Total price: 283.500 EUR

Ownreship: Freehold