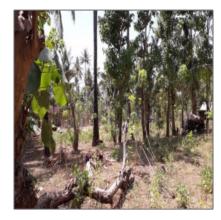

## **Property Description**

This beautiful land is located in very popular tourist area Lean - Amed, east coast of Bali Island.

To the beach is just 5 minutes away.

The access road leads to the land.

Great investment.

The plot is suitable for building a resort or a

private villas.

The size of the plot is 2.700 m2.

Price per m2: 105 EUR. Total price: 283.500 EUR

Ownreship: Freehold