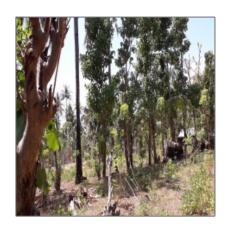

## **Property Description**

This beautiful land is located in very popular tourist area Lean - Amed, east coast of Bali Island.

To the beach is just 5 minutes away.

The access road leads to the land.

Great investment.

The plot is suitable for building a resort or a

private villas.

The size of the plot is 2.700 m2.

Price per m2: 105 EUR. Total price: 283.500 EUR

Ownreship: Freehold