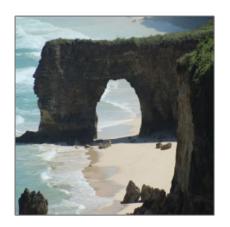

# Land above cliffs Batu Lubang, Sumba Island

- Sumba

### **Property Description**

These lands are spread over cliffs BATU LUBANG, as well as access road to the beach.

Two plots an area of 8 hectares and 6 hectares

Price per m2: 13 EUR (\$ 17) including all taxes and fees.

#### **Basic Details**

| Property Page<br>Title: | Land for sale above<br>cliffs Batu Lubang,<br>Sumba Island |  |
|-------------------------|------------------------------------------------------------|--|
| Property Type:          | Land                                                       |  |
| Listing Type:           | For Sale                                                   |  |
| Listing ID:             | 1021                                                       |  |
| Price:                  | €1.820.000                                                 |  |
| View:                   | Sea                                                        |  |
| Year Built:             | 0                                                          |  |
| Lot Area:               | 140,000 m <sup>2</sup>                                     |  |