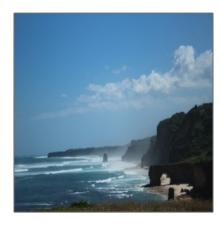

# Land above cliffs Batu Lubang, Sumba Island

- Sumba

### **Property Description**

These lands are spread over cliffs BATU LUBANG, as well as access road to the beach.

Two plots an area of 8 hectares and 6 hectares

Price per m2: 13 EUR (\$ 17) including all taxes and fees.

#### **Basic Details**

| Property Page<br>Title: | Land for sale above<br>cliffs Batu Lubang,<br>Sumba Island |  |
|-------------------------|------------------------------------------------------------|--|
| Property Type:          | Land                                                       |  |
| Listing Type:           | For Sale                                                   |  |
| Listing ID:             | 1021                                                       |  |
| Price:                  | €1.820.000                                                 |  |
| View:                   | Sea                                                        |  |
| Year Built:             | 0                                                          |  |
| Lot Area:               | 140,000 m <sup>2</sup>                                     |  |